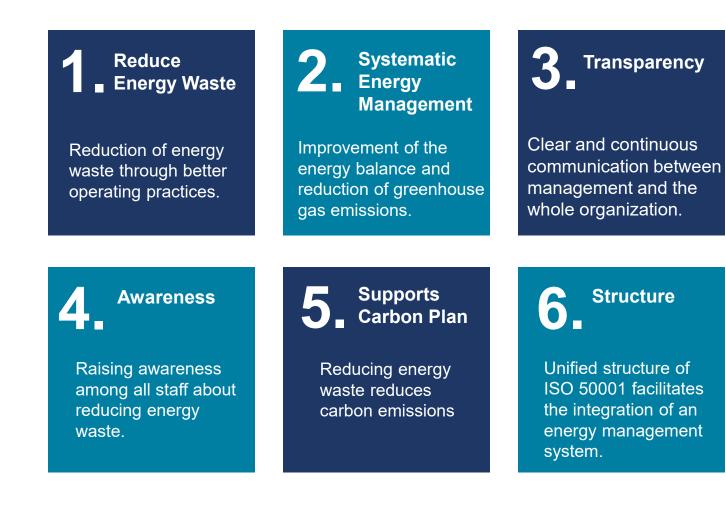

The University of Toronto is committed to a structured approach to energy management and to maintaining an Energy Management System compliant with ISO 50001

We are committed to continual energy performance improvement and will take the following steps to support this policy as part of its collective sustainability objectives:





Implement & maintain an **energy management team** 

Set & achieve objectives & targets



Availability of information and resources



Develop our people to understand their **responsibilities** 



Comply with **legal** and other requirements

Communication & annual review of the policy





Consider energy performance in the design & procurement

Report the results to the St. George

Campus Leadership



#### WORKING TOWARDS ISO 50001 Target 2024; Benefits







## **KEEPING MOMENTUM**

There are always opportunities...



Share your energy conservation ideas with your supervisor

Keep an eye out for energy waste.



# For more information,

coordinate with the **Sustainability Office**.







### **ISO 50001 ROLL-OUT** 7 Campus Facilities

Roll-Out in select Buildings with advanced BAS Controls





## **THERMAL & ELECTRICAL CONSUMPTION**





## **TOTAL ENERGY USE INTENSITY (EUI)**





#### **2050 CLIMATE POSITIVE TARGET** St. George Campus







## WHO HAS A ROLE

#### in energy management...