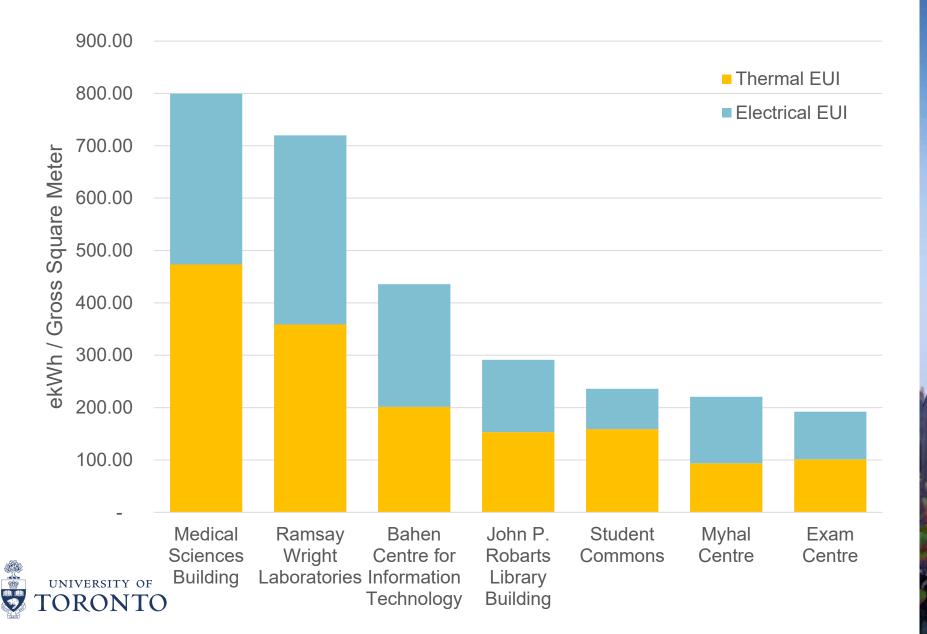

of information and resources



Develop our people to understand their **responsibilities** 



Comply with **legal** and other requirements

Communication & annual review of the policy





Consider energy performance in the design & procurement

Report the results to the St. George

Campus Leadership



#### WORKING TOWARDS ISO 50001 Target 2024; Benefits







## **KEEPING MOMENTUM**

There are always opportunities...



Share your energy conservation ideas with your supervisor

Keep an eye out for energy waste.



# For more information,

coordinate with the **Sustainability Office**.







### **ISO 50001 ROLL-OUT** 7 Campus Facilities

Roll-Out in select Buildings with advanced BAS Controls





## **THERMAL & ELECTRICAL CONSUMPTION**





## **TOTAL ENERGY USE INTENSITY (EUI)**





#### **2050 CLIMATE POSITIVE TARGET** St. George Campus







## WHO HAS A ROLE

#### in energy management...