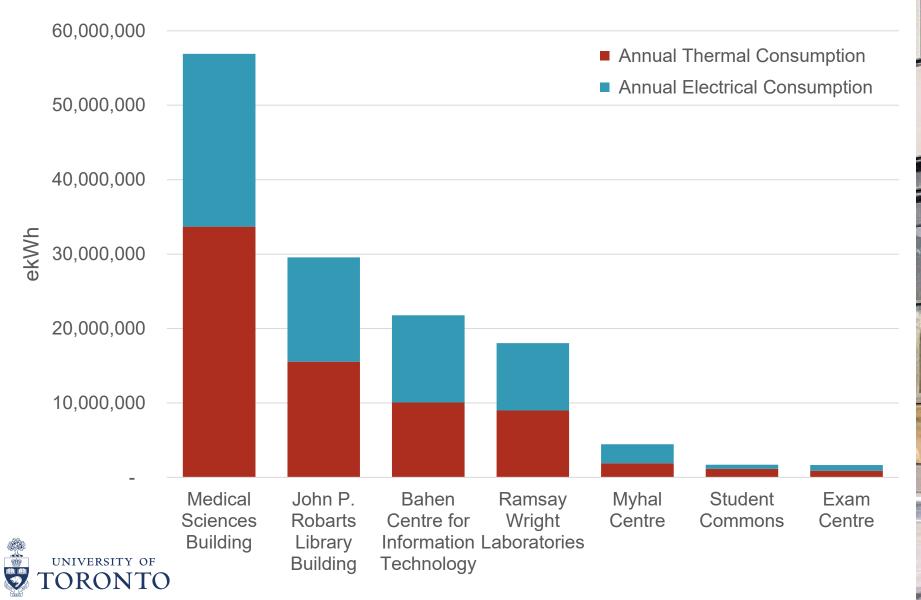

achieve objectives & targets



Availability of information and resources



Develop our people to understand their **responsibilities** 



Comply with **legal** and other requirements

Communication & annual review of the policy





Consider energy performance in the design & procurement

Report the results to the St. George

Campus Leadership



#### WORKING TOWARDS ISO 50001 Target 2024; Benefits







## **KEEPING MOMENTUM**

There are always opportunities...



Share your energy conservation ideas with your supervisor

Keep an eye out for energy waste.



# For more information,

coordinate with the **Sustainability Office**.







### **ISO 50001 ROLL-OUT** 7 Campus Facilities

Roll-Out in select Buildings with advanced BAS Controls





## **THERMAL & ELECTRICAL CONSUMPTION**





## **TOTAL ENERGY USE INTENSITY (EUI)**





#### **2050 CLIMATE POSITIVE TARGET** St. George Campus







## WHO HAS A ROLE

#### in energy management...